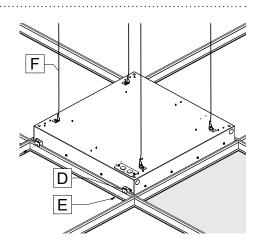

### 2 INSERT FIXTURE INTO CEILING OPENING.

Insert the fixture **[B]** above the ceiling grid.

**Note:** Insert carefully as to not scratch paint.

## **3** PLACE FIXTURE ON T-BAR GRID.

Lower the fixture **[B]** onto the T-bar grid **[C]**.

Bend the tabs **[D]** on each corner of the fixture **[B]** to provide support.

#### 

Secure the tabs **[D]** to the T-bars with screws **[E]** (by others). For additional safety, a security wire **[F]** can be attached from safety cable brackets.

MEDICO-GRID-CEILING-INST-REV0 February 17, 2021