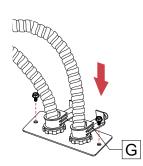

### **5** MAKE ELECTRICAL CONNECTIONS.

Remove the power plate **[G]** from the fixture and install BX connector **[H]** (by others) and BX cable **[I]** (by others) through the power plate. Tighten BX connector **[H]** screw.

**Warning:** A luminaire with more than one power supply connection means shall be connected to only one branch circuit.

Connect wires from the BX cable **[I]** to the fixture wires **[J]** using wire nuts **[K]** (by others). Ensure connections comply with local and national electrical codes.

Push connected wires inside the fixture. Reinstall the power plate **[G]** onto the fixture and tighten the two screws.

.....