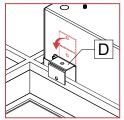

## **3** PLACE FIXTURE ON T-BAR GRID.

Lower the fixture **[B]** onto the T-bar grid **[C]**.

Bend the tabs **[D]** on each corner of the fixture **[B]** to provide support.

#### 

Secure the tabs **[D]** to the T-bars with screws **[E]** (by others). For additional safety, a security wire **[F]** can be attached from safety cable brackets.

MEDICO-GRID-CEILING-INST-REV0 February 17, 2021