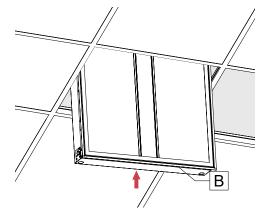

### 2 INSERT FIXTURE INTO CEILING OPENING.

Insert the fixture **[B]** above the ceiling grid.

**Note:** Insert carefully as to not scratch paint.