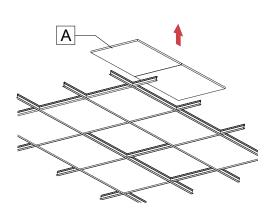

#### PREPARE CEILING OPENING.

**Caution:** Make sure the electrical power is turned off.

Remove ceiling tiles **[A]** where the fixture will be installed and adjacent tiles for easy access during installation.