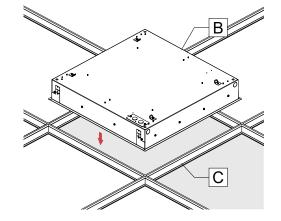

## **3** PLACE FIXTURE ON T-BAR GRID.

Lower the fixture **[B]** onto the T-bar grid **[C]**.

Bend the tabs **[D]** on each corner of the fixture **[B]** to provide support.