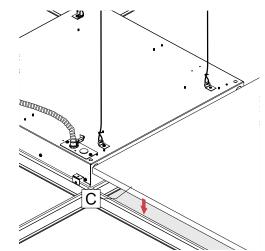

## **3** PLACE FIXTURE ON T-BAR GRID.

Lower the fixture **[B]** onto the T-bar grid **[C]**.

Bend the tabs **[D]** on each corner of the fixture **[B]** to provide support.

#### 

Secure the tabs **[D]** to the T-bars with screws **[E]** (by others). For additional safety, a security wire **[F]** can be attached from safety cable brackets.

MEDICO-GRID-CEILING-INST-REV0 February 17, 2021