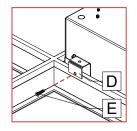

## **3** PLACE FIXTURE ON T-BAR GRID.

Lower the fixture **[B]** onto the T-bar grid **[C]**.

Bend the tabs **[D]** on each corner of the fixture **[B]** to provide support.

#### 

Secure the tabs **[D]** to the T-bars with screws **[E]** (by others). For additional safety, a security wire **[F]** can be attached from safety cable brackets.

MEDICO-GRID-CEILING-INST-REV0 February 17, 2021