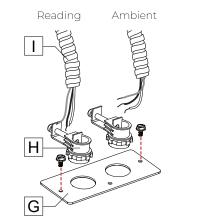

### **5** MAKE ELECTRICAL CONNECTIONS.

Remove the power plate **[G]** from the fixture and install BX connector **[H]** (by others) and BX cable **[I]** (by others) through the power plate. Tighten BX connector **[H]** screw.