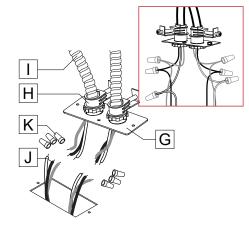

### **5** MAKE ELECTRICAL CONNECTIONS.

Remove the power plate **[G]** from the fixture and install BX connector **[H]** (by others) and BX cable **[I]** (by others) through the power plate. Tighten BX connector **[H]** screw.

**Warning:** A luminaire with more than one power supply connection means shall be connected to only one branch circuit.

Connect wires from the BX cable **[I]** to the fixture wires **[J]** using wire nuts **[K]** (by others). Ensure connections comply with local and national electrical codes.

Push connected wires inside the fixture. Reinstall the power plate **[G]** onto the fixture and tighten the two screws.

.....